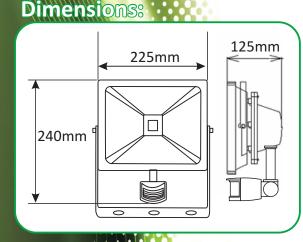

## LTFL30PIR - 30W LED Flood Light with PIR Sensor

**Specifications:** 

| Power Requirement            | 110V - 240V                                                              |
|------------------------------|--------------------------------------------------------------------------|
| Lighting Load                | Max. 200W                                                                |
| Detection Angle              | Up to 110° at 20°C                                                       |
| Detection Distance           | Up to 12m at 20°C                                                        |
| Swiveling Angle              | Lamp Part: Vertical 90°;<br>Sensor Part: Horizontal 50°,<br>Vertical 40° |
| Mounting Height              | Recommended 1.8 ~ 2.5m<br>(5.9 ~ 8.2 ft) Wall Mount                      |
| Time Adjustment              | 5 sec ~ 10 min                                                           |
| Lux Adjustment               | Approx. 0 ~ 1,000 Lux.                                                   |
| Operating Temperature        | -20°C ~ +40°C                                                            |
| Protection Class             | Class I                                                                  |
| Floodlight Protection Rating | IP65                                                                     |
| PIR Protection Rating        | IP44                                                                     |
| Wall Switch Control          | Pulse Override                                                           |