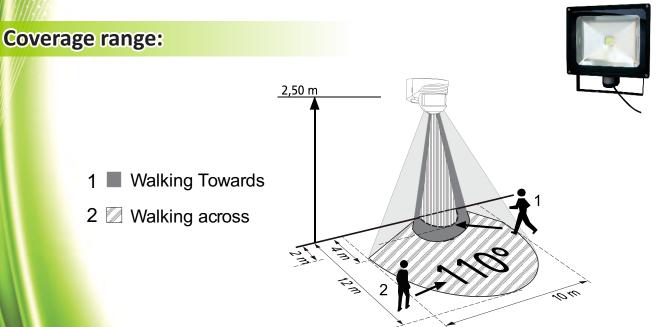

- Nom. Watts: 30w
- Halogen Eqiv: 200w
- Beam Angle: 120°
- IP65 for floodlight body
- IP44 for PIR sensor
- PIR Time adjustment: 5 sec ~ 10 min
- PIR Lux (light level) adjustment: 0 ~ 1000 lux
- Optional mode settings: Dusk to Dawn.
- Permanent ON when in Dusk to Dawn and maximum time setting.
- PIR with 110° detection angle
- Up to 12m detection range
- Long Life: 2 years guaranteed
- Shatter Resistant Tempered Glass
- Die Cast Aluminium Casing
- Not Dimmable
- Adjustable Bracket
- Complete with 1.5m cable
- Pulse override facility

## LTFL30PIR - 30W LED Flood Light with PIR Sensor

**Specifications:** 

| Power Requirement            | 110V - 240V                                                              |
|------------------------------|--------------------------------------------------------------------------|
| Lighting Load                | Max. 200W                                                                |
| Detection Angle              | Up to 110° at 20°C                                                       |
| Detection Distance           | Up to 12m at 20°C                                                        |
| Swiveling Angle              | Lamp Part: Vertical 90°;<br>Sensor Part: Horizontal 50°,<br>Vertical 40° |
| Mounting Height              | Recommended 1.8 ~ 2.5m<br>(5.9 ~ 8.2 ft) Wall Mount                      |
| Time Adjustment              | 5 sec ~ 10 min                                                           |
| Lux Adjustment               | Approx. 0 ~ 1,000 Lux.                                                   |
| Operating Temperature        | -20°C ~ +40°C                                                            |
| Protection Class             | Class I                                                                  |
| Floodlight Protection Rating | IP65                                                                     |
| PIR Protection Rating        | IP44                                                                     |
| Wall Switch Control          | Pulse Override                                                           |